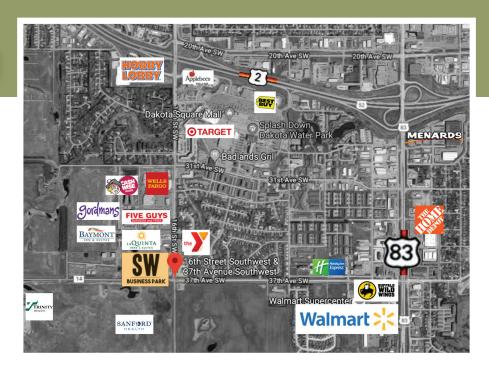

# **LOCATED NEAR**

- Trinity Health
- Sanford Health Property
- US 2 & 52 Bypass
- US Highway 83
- Baymont Inn & Suites
- LaQuinta Inn & Suites
- YMCA
- Five Guys Burgers
- Wells Fargo Bank
- Dakota Square
  Shopping Center
- Wal-Mart
- Cash Wise Foods