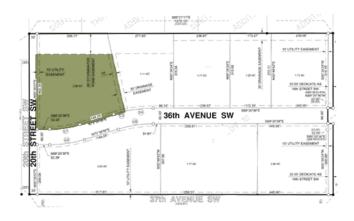

# **LOT 1B1**

ADDRESS: 1900 36th Avenue SW LOT SIZE: 100,203 sf (2.3 acres),

plus 25,877 sf detention pond area.

LEGAL: Lot 1, Block 1, Southwest Business Park

Addition, being a Replat of Outlot 10 of the SE 1/4 of the SE 1/4, Section 34, Township 155 North, Range 83 West of the Fifth

Principal Meridian, to the City of Minot, Ward

County, North Dakota.

SOUTHWEST PROPERTIES, LLC PO BOX 2186 Minot, ND 58702-2186

CITY LIMITS: Inside

**ZONING:** C2 General Commercial

**WATER:** City, 4" dia. - stubbed

at or near 36th Avenue

property line

FIRE LINE: City, 6" dia. - stubbed

at or near 36th Avenue

property line

SANITARY SEWER: City - stubbed at or near

36th Avenue property

line

**STORM SEWER:** City - to/from detention

pond area

**STORM WATER** Yes - 25,877sf. **DETENTION POND:** community-type

**ELECTRICITY:** Verendrye Electric

Co-op

NATURAL GAS: MDU

**TRAFFIC COUNT:** Traffic Impact Study

Report available upon request

ACCESS ROADS: Access from 16th Street

SW and 20th Street SW