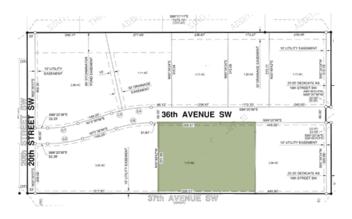

# **LOT 1B1-2**

**ADDRESS:** 1715 36th Avenue SW **LOT SIZE:** 114,348 sf (2.625 acres)

**SOL** 114,348 SI (2.625 acres)

LEGAL: Lot 2, Block 2, Southwest Business Park Addition, being a Replat of Outlot 10 of the SE 1/4 of the SE 1/4, Section 34, Township 155 North, Range 83 West of the Fifth

Principal Meridian, to the City of Minot, Ward

County, North Dakota.

SOUTHWEST PROPERTIES, LLC PO BOX 2186 Minot, ND 58702-2186

CITY LIMITS: Inside

**ZONING:** C2 General Commercial

**WATER:** City, 4" dia. - stubbed

at or near 36th Avenue

property line

FIRE LINE: City, 6" dia. - stubbed

at or near 36th Avenue

property line

SANITARY SEWER: City - stubbed at or near

36th Avenue property

line

**STORM SEWER:** City - to/from detention

pond area

**STORM WATER** Yes - 25,877sf. **DETENTION POND:** community-type

**ELECTRICITY:** Verendrye Electric

Co-op

NATURAL GAS: MDU

**TRAFFIC COUNT:** Traffic Impact Study

Report available upon request

ACCESS ROADS: Access from 16th Street

SW and 20th Street SW