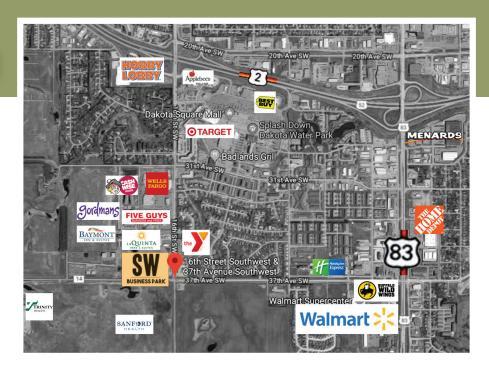

# **LOCATED NEAR**

- Trinity Health
- Sanford Health Property
- US 2 & 52 Bypass
- US Highway 83
- Baymont Inn & Suites
- LaQuinta Inn & Suites
- YMCA
- Five Guys Burgers
- Wells Fargo Bank
- Dakota Square
   Shopping Center
- Wal-Mart
- Cash Wise Foods