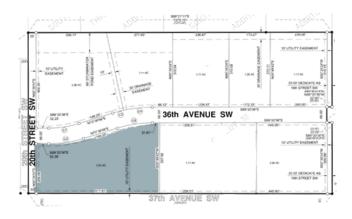

# **LOT 1B2**

ADDRESS: 1835 36th Avenue SW LOT SIZE: 130,466 sf (2.99 acres)

71 SIZE: 130,400 SI (2.99 acres)

LEGAL: Lot 1, Block 2, Southwest Business Park
Addition, being a Replat of Outlot 10 of the
SE 1/4 of the SE 1/4, Section 34, Township
155 North, Range 83 West of the Fifth

Principal Meridian, to the City of Minot, Ward

County, North Dakota.

SOUTHWEST PROPERTIES, LLC PO BOX 2186 Minot, ND 58702-2186

CITY LIMITS: Inside

**ZONING:** C2 General Commercial

**WATER:** City, 4" dia. - stubbed

at or near 36th Avenue

property line

FIRE LINE: City, 6" dia. - stubbed

at or near 36th Avenue

property line

SANITARY SEWER: City - stubbed at or near

36th Avenue property

line

**STORM SEWER:** City - to/from detention

pond area

**STORM WATER** Yes - 25,877sf. **DETENTION POND:** community-type

**ELECTRICITY:** Verendrye Electric

Co-op

NATURAL GAS: MDU

**TRAFFIC COUNT:** Traffic Impact Study

Report available upon request

ACCESS ROADS: Access from 16th Street

SW and 20th Street SW