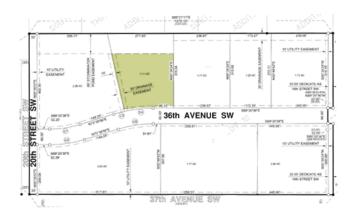

# **LOT 2B1**

**ADDRESS:** 1800 36th Avenue SW **LOT SIZE:** 54,446 sf (1.25 acres),

plus 22,838 sf detention pond area.

LEGAL: Lot 2, Block 1, Southwest Business Park

Addition, being a Replat of Outlot 10 of the SE 1/4 of the SE 1/4, Section 34, Township 155 North, Range 83 West of the Fifth

Principal Meridian, to the City of Minot, Ward

County, North Dakota.

PO BOX 2186 Minot, ND 58702-2186

CITY LIMITS: Inside

**ZONING:** C2 General Commercial

**WATER:** City, 4" dia. - stubbed

at or near 36th Avenue

property line

FIRE LINE: City, 6" dia. - stubbed

at or near 36th Avenue

property line

SANITARY SEWER: City - stubbed at or near

36th Avenue property

line

**STORM SEWER:** City - to/from detention

pond area

**STORM WATER** Yes - 25,877sf. **DETENTION POND:** community-type

**ELECTRICITY:** Verendrye Electric

Co-op

NATURAL GAS: MDU

**TRAFFIC COUNT:** Traffic Impact Study

Report available upon request

ACCESS ROADS: Access from 16th Street

SW and 20th Street SW