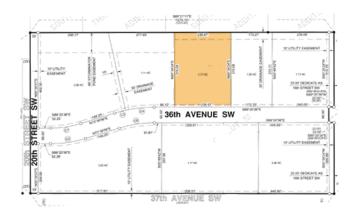

## **LOT 3B1**

- ADDRESS: 1700 36th Avenue SW
- LOT SIZE: 74,566 sf (1.71 acres)
  - **LEGAL:** Lot 3, Block 1, Southwest Business Park Addition, being a Replat of Outlot 10 of the SE 1/4 of the SE 1/4, Section 34, Township 155 North, Range 83 West of the Fifth Principal Meridian, to the City of Minot, Ward County, North Dakota.

**GET MORE DETAILS:** Call Joe: (701) 833-8488 Call Pat: (701) 833-8487 Visit: 16th Street & 37th Ave.

- TAXES: TBD
- **SPECIALS:** Through 2018 included in price. No current balance.
  - **PRICE:** Available upon request
- CITY LIMITS: Inside
  - **ZONING:** C2 General Commercial
  - WATER: City, 4" dia. stubbed at or near 36th Avenue property line
  - FIRE LINE: City, 6" dia. stubbed at or near 36th Avenue property line

| SANITARY SEWER:                | City - stubbed at or near<br>36th Avenue property<br>line |
|--------------------------------|-----------------------------------------------------------|
| STORM SEWER:                   | City - to/from detention<br>pond area                     |
| STORM WATER<br>DETENTION POND: | Yes - 25,877sf.<br>community-type                         |
| ELECTRICITY:                   | Verendrye Electric<br>Co-op                               |
| NATURAL GAS:                   | MDU                                                       |
| TRAFFIC COUNT:                 | Traffic Impact Study<br>Report available<br>upon request  |
| ACCESS ROADS:                  | Access from 16th Street<br>SW and 20th Street SW          |