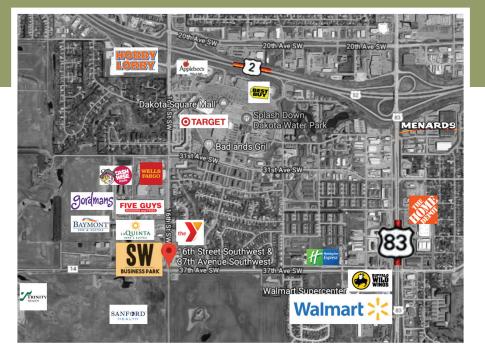

## LOCATED NEAR

- Trinity Health
- Sanford Health Property
- US 2 & 52 Bypass
- US Highway 83
- Baymont Inn & Suites
- LaQuinta Inn & Suites
- YMCA
- Five Guys Burgers
- Wells Fargo Bank
- Dakota Square Shopping Center
- Wal-Mart
- Cash Wise Foods

## SITE FEATURES & HIGHLIGHTS

- 2-min. walk to Trinity Regional Healthcare Campus
- Surrounded by middle to upper-end residential development
- Daily traffic route for South West Minot
- Two major hotel brands border the Southwest Business Park
- 100 unit apartment complex within 1 minute walk from the Southwest Business Park
- Property directly south of the Business Park is owned by Sanford Health